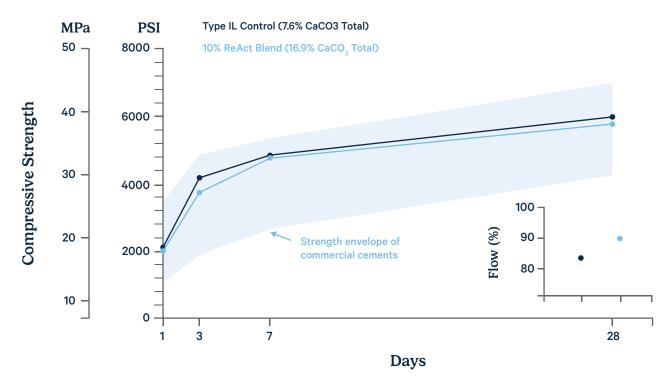

#### **Compressive Strengths**

Similar strength to traditional Type IL cement at higher replacement amounts.

Workability Improved Workability

# **PLC Extender**

10% ReAct Blend enables the further clinker reductions, while maintaining strength and improving flow.