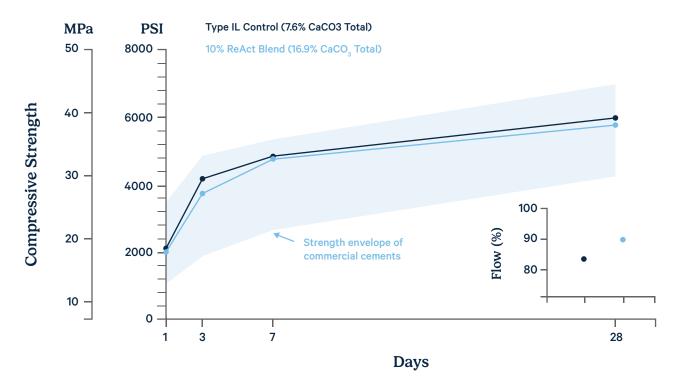

## **Compressive Strengths**

Similar strength to traditional Type IL cement at higher replacement amounts.

# **PLC Extender**

10% ReAct Blend enables the further clinker reductions, while maintaining strength and improving flow.